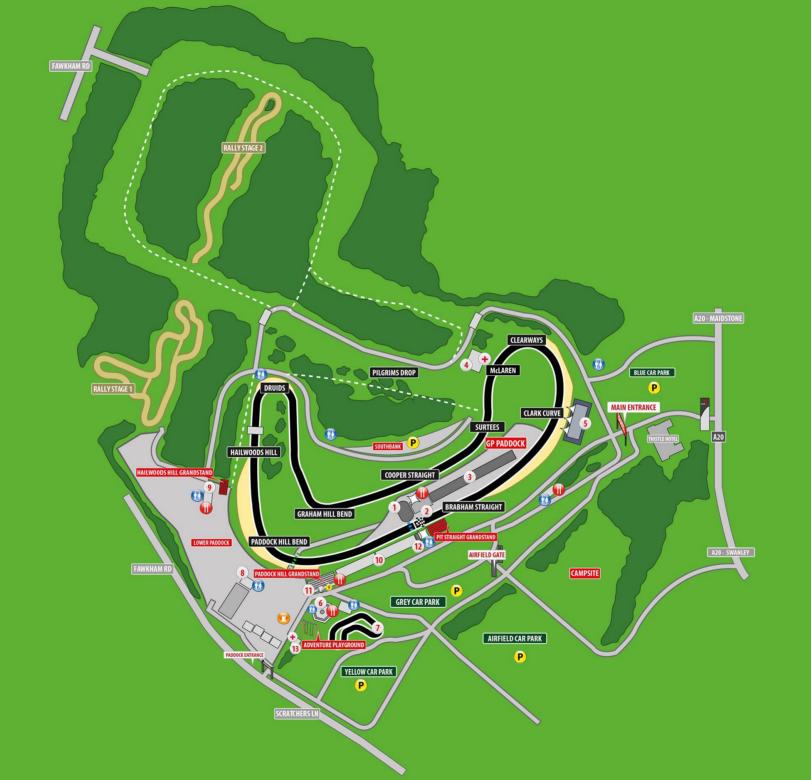

27th - 28th October 2018

Brands Hatch Indy Circuit (1.208miles)

BARC

Final Instructions: Meeting HQ30 - v1

This meeting is organised by the BARC governed by the General Regulations of the MSA incorporating the provisions of the FIA International Sporting Code, additional Supplementary regulations and any written instructions that the organisers issue for the meeting. These Final Instructions must be read in conjunction with both the BARC Standing Regulations and the BARC H&S Guidance, issued in February 2018 which are available on the BARC website.

Brands Hatch Indy Circuit (1.208miles)

#### **11. CIRCUIT ACCESS & EGRESS:**

All vehicles will need to go to the assembly area which is found at the far end of the inner paddock and is accessed via the vehicle tunnel opposite the outer paddock scrutineering bay. Noise testing will be carried out on entry to the assembly area.

For practice and qualifying competitors will be released into the pit lane at the start of their session. Cars in the garages will simply make their way to pit exit upon the showing of the green flag to start the session.

For races competitors will be released from the assembly area directly onto the grid where the 1 minute countdown will commence. For those in garages you may be formed up in grid order in the pit lane and released behind the safety car to complete a lap to the grid prior to the start of the countdown.

At the end of all practice, qualifying and races cars will take the flag, slowing down and completing one lap and pulling into the pit lane. Follow the instructions of officials as to whether cars are required to enter the inner paddock Parc Fermé or are directed to the outer paddock Parc Fermé.