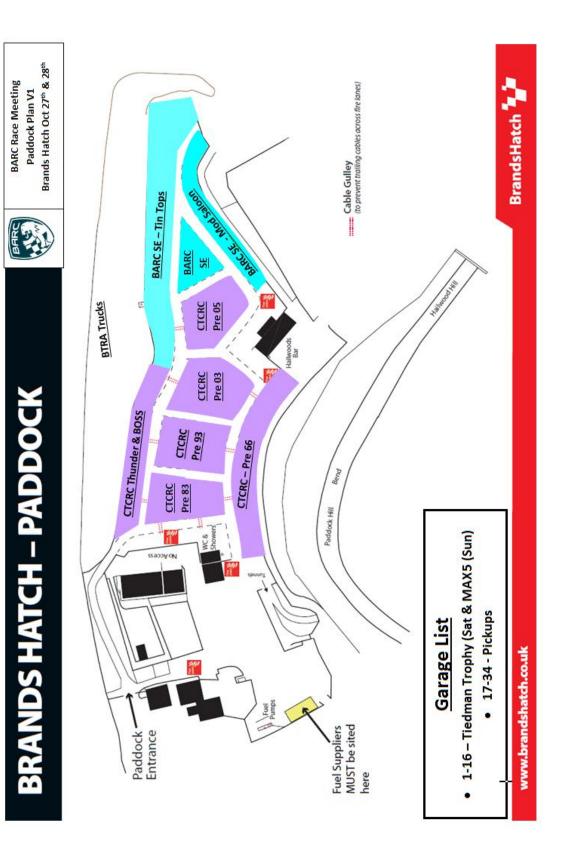

#### Garages:

We have been allocated garages 1 - 16 for this meeting. Please check the enclosed garage plan to see which garage you have been assigned to. Space for working vehicles behind the garages is tight, so all non-working vehicles/trailers should be parked out of the way.

The garages will be available to access from 6.30pm on Thursday 25<sup>th</sup> October if booked with MSV for testing on Friday. Otherwise, garage access will be from 6pm on Friday 26<sup>th</sup> October. Please vacate the garages promptly on Saturday evening to allow access to those using them for Sunday.

#### 3. PADDOCK ACCESS & ALLOCATION:

It is important that you park within your allocated area within the paddock as indicated on the attached plan. Failure to do so may result in you being asked to leave the venue.

The garages have been allocated as follows:

| Tiedman Trophy (Sat) & MAX5 (Sun) | 1-16  |
|-----------------------------------|-------|
| SE Centre Intermarques            | 17-34 |

Paddock access will be from 18:00 on Friday and the paddock must be vacated by 19:00 on Sunday.