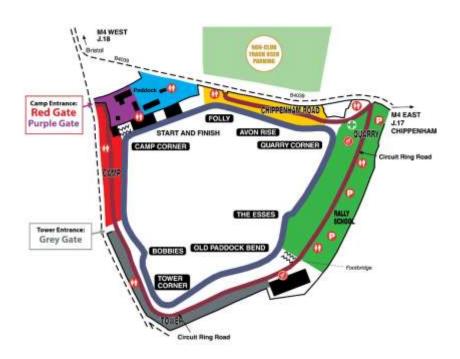

## **PARKING INFORMATION**

## THE BIG WEEKEND $-6^{TH}$ / $7^{TH}$ JULY 2019

Due to the large amount of vehicles involved at this event ALL private vehicles MUST use the Yellow Chippenham Road gate for car parking using the yellow private vehicle pass and will not be allowed to access the paddock area. Private vehicles parked in the paddock without the appropriate pass may be removed.