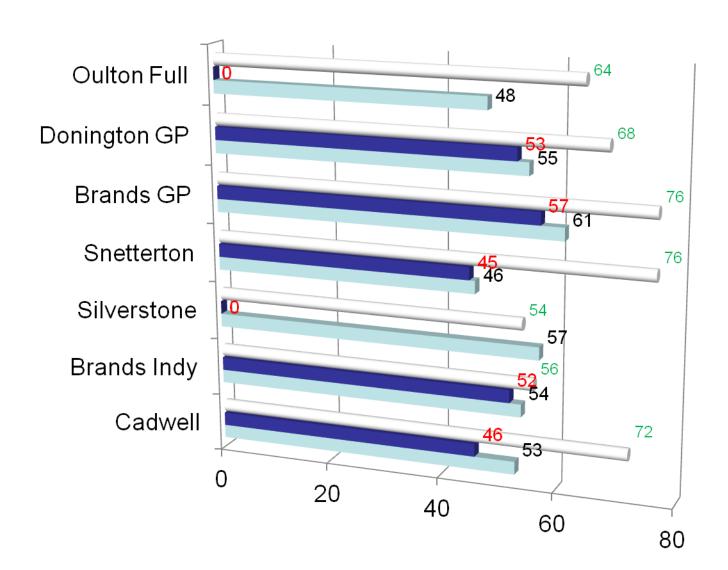

### Qualifiers by Classes (14 main rounds)

### Qualifiers per Round (14 main rounds)