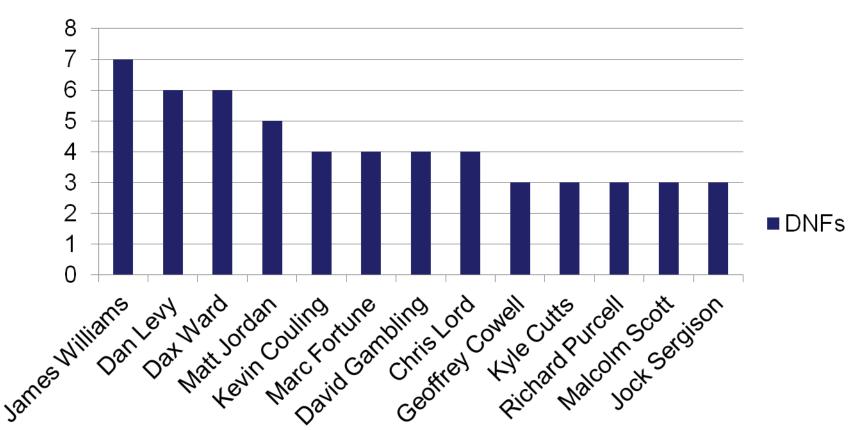

--|
|                  | Qualifiers | Qualifiers     | Average |
| Mono 1600        | 4          | 20             | 3.3     |
| Mono 1800        | 5          | 22             | 3.7     |
| Mono 2000        | 8          | 16             | 2.7     |
| Mono Classic     | 6          | 45             | 7.5     |
| Mono Dtec        | 0          | 0              | 0       |
| <b>Mono Moto</b> | 4          | 27             | 4.5     |
| Invitation       | NA         | 8              | 1.3     |
| F3Cup            | 10         | NA             | NA      |
| Total            | <b>37</b>  | 146            | 24.3    |

### **Actual Race Pole Positions**

(Main Mono Championship)





### **Fastest Laps**

(Main Mono Championship)





### Did Not Finish... (more than 2)

(Main Mono Championship)







### What you can race in Monoposto's 7 classes...

| Class                        | Typical Chassis                                                                                                               | Typical Engines                                                              |
|------------------------------|-------------------------------------------------------------------------------------------------------------------------------|------------------------------------------------------------------------------|
| Mono<br>F3                   | Formula 3 (Pre 2005)<br>Formula Renault (BARC)<br>Self designed/built any age                                                 | Vauxhall 2.0L 16v<br>Toyota 3S-GE<br>F3 (restricted)<br>BARC FRenault        |
| Mono<br>2000