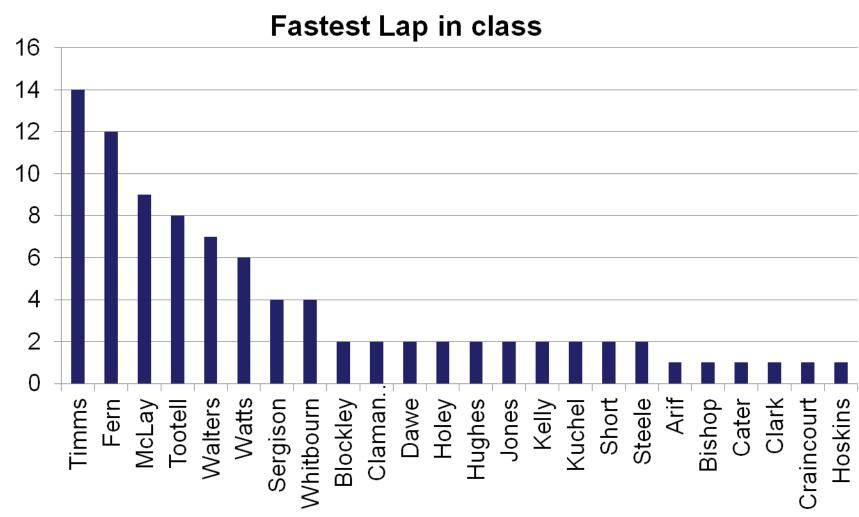

| y Champ |
|------------------|------------|----------------|---------|
|                  | Qualifiers | Qualifiers     | Average |
| Mono 1600        | 4          | 20             | 3.3     |
| Mono 1800        | 5          | 22             | 3.7     |
| Mono 2000        | 8          | 16             | 2.7     |
| Mono Classic     | 6          | 45             | 7.5     |
| Mono Dtec        | 0          | 0              | 0       |
| <b>Mono Moto</b> | 4          | 27             | 4.5     |
| Invitation       | NA         | 8              | 1.3     |
| F3Cup            | 10         | NA             | NA      |
| Total            | <b>37</b>  | 146            | 24.3    |

### **Actual Race Pole Positions**

(Main Mono Championship)





### **Fastest Laps**

(Main Mono Championship)





### Did Not Finish... (more than 2)

(Main Mono Championship)







### What you can race in Monoposto's 7 classes...

| Class                        | Typical Chassis                                                                                                               | Typical Engines                                                              |
|------------------------------|-------------------------------------------------------------------------------------------------------------------------------|------------------------------------------------------------------------------|
| Mono<br>F3                   | Formula 3 (Pre 2005)<br>Formula Renault (BARC)<br>Self designed/built any age                                                 | Vauxhall 2.0L 16v<br>Toyota 3S-GE<br>