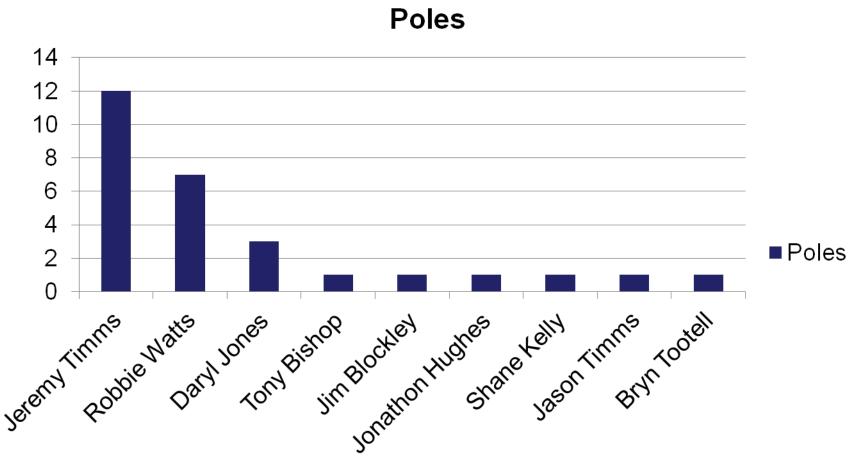

|                  | Spa        | Tiedeman Troph | y Champ |
|------------------|------------|----------------|---------|
|                  | Qualifiers | Qualifiers     | Average |
| Mono 1600        | 4          | 20             | 3.3     |
| Mono 1800        | 5          | 22             | 3.7     |
| Mono 2000        | 8          | 16             | 2.7     |
| Mono Classic     | 6          | 45             | 7.5     |
| Mono Dtec        | 0          | 0              | 0       |
| <b>Mono Moto</b> | 4          | 27             | 4.5     |
| Invitation       | NA         | 8              | 1.3     |
| F3Cup            | 10         | NA             | NA      |
| Total            | <b>37</b>  | 146            | 24.3    |

### **Actual Race Pole Positions**

(Main Mono Championship)





### **Fastest Laps**

(Main Mono Championship)





### Did Not Finish... (more than 2)

(Main Mono Championship)







### What you can race in Monoposto's 7 classes...

| Class                        | Typical Chassis                                                                                                               | Typical Engines                                                              |
|------------------------------|-------------------------------------------------------------------------------------------------------------------------------|------------------------------------------------------------------------------|
| Mono<br>F3                   | Formula 3 (Pre 2005)<br>Formula Renault (BARC)<br>Self designed/built any age