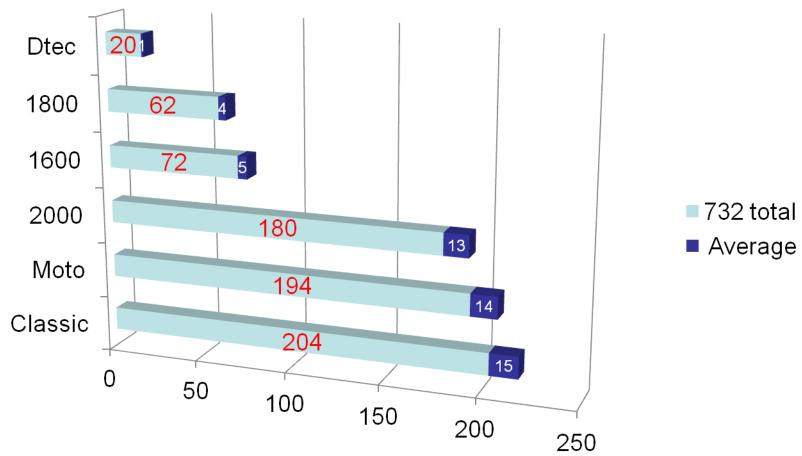

| Class Numbers     | 2015 | 2014 | 2013 | 2012 |
|-------------------|------|------|------|------|
| Mono 2000         | 30   | 24   | 19   | 15   |
| Mono Classic 2000 | 37   | 32   | 35   | 30   |
| Mono Dtec         | 3    | 4    | na   | na   |
| Mono 1800         | 20   | 17   | 15   | 22   |
| Mono 1600         | 14   | 17   | 15   | 12   |
| Mono Moto         | 31   | 29   | 24   | 21   |